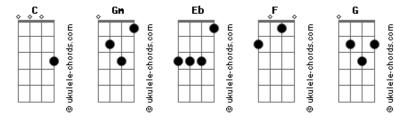

## **Halsey - Castle**

Tom: C I'm headed straight for the castle, they've got this kingdom locked up Sick of all these people talking, sick of all this noise And there's an old man sitting on the throne that's saying I should probably keep my pretty mouth shut Tired of all these cameras flashing, sick of being poised And now my neck is open wide, begging for a fist around it There's no use crying about it Eb Already choking on my pride, so there's no use crying about it Eb There's no use crying about it There's no use crying about it I'm headed straight for the castle, they wanna make me their There's no use crying about it And there's an old man sitting on the throne that's saying that I probably shouldn't be so mean I'm headed straight for the castle, they wanna make me their I'm headed straight for the castle, they've got this kingdom locked up F And there's an old man sitting on the throne that's saying And there's an old man sitting on the throne that's saying I that I probably shouldn't be so mean should probably keep my pretty mouth shut I'm headed straight for the castle, they've got this kingdom locked up All of these people passing, saying that they're feeling And there's an old man sitting on the throne that's saying I abused should probably keep my pretty mouth shut If you wanna break these walls down, you're gonna get bruised Fh And now my neck is open wide, begging for a fist around it Straight for the castle, they wanna make me their queen Already choking on my pride, so there's no use crying about it And there's an old man sitting on the throne that's saying that I probably shouldn't be so mean Gm Gm I'm headed straight for the castle, they've got this kingdom I'm headed straight for the castle, they wanna make me their locked up And there's an old man sitting on the throne that's saying I And there's an old man sitting on the throne that's saying should probably keep my pretty mouth shut that I probably shouldn't be so mean Gm Straight for the castle Fh