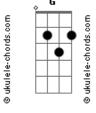

## Halsey - Graveyard

Tom: E It's gettin' real, you lock the door, you're drunk at the steering wheel (forma dos acordes no tom de D ) And I can't conceal Capostraste na 2ª casa Intro: Oh 'cause I been diggin' myself down deeper Am It's crazy when, the thing you love the most is the I won't stop 'til I get where you are detriment Am C I keep running, I keep running, I keep running Let that sink in С Am You can think again, when the hand you wanna hold is a F G Am They say I may be making a mistake weapon and Am C G I would've followed all the way, no matter how far You're nothin' but skin G Am I know when you go down all your darkest roads Oh 'cause I keep diggin' myself down deeper G Am C I would've followed all the way to the graveyard I won't stop 'til I get where you are Am G I keep running, I keep running, I keep running Oh 'cause I keep diggin' myself down deeper I won't stop 'til I get where you are G Am They say I may be making a mistake Am C I keep running when both my feet hurt G I would've followed all the way, no matter how far I won't stop 'til I get where you are Am I know when you go down all your darkest roads G Am Oh, when you go down all your darkest roads G Am I would've followed all the way to the graveyard G Am C I would've followed all the way to the graveyard (oh) F G Oh 'cause I keep diggin' myself down deeper Am It's funny how I won't stop 'til I get where you are С Am The warning signs can feel like they're butterflies I keep running when both my feet hurt I won't stop 'til I get where you are Oh 'cause I keep diggin' myself down deeper G Am Am I won't stop 'til I get where you are Oh, when you go down all your darkest roads G Am C I would've followed all the way to the graveyard (no oh) I keep running when both my feet hurt Am I won't stop 'til I get where you are Am You look at me, with eyes so dark, don't know how you even G Am Oh, when you go down all your darkest roads see G Am I would've followed all the way to the graveyard You push right through me (push right through me) Am Acordes