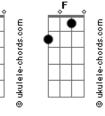

## Halsey - Graveyard

Tom: E It's gettin' real, you lock the door, you're drunk at the steering wheel (forma dos acordes no tom de D ) And I can't conceal Capostraste na 2ª casa Intro: Oh 'cause I been diggin' myself down deeper Am It's crazy when, the thing you love the most is the I won't stop 'til I get where you are detriment Am C I keep running, I keep running, I keep running Let that sink in С Am You can think again, when the hand you wanna hold is a F G Am They say I may be making a mistake weapon and Am C G I would've followed all the way, no matter how far You're nothin' but skin G Am I know when you go down all your darkest roads Oh 'cause I keep diggin' myself down deeper G Am C I would've followed all the way to the graveyard I won't stop 'til I get where you are Am G I keep running, I keep running, I keep running Oh 'cause I keep diggin' myself down deeper I won't stop 'til I get where you are G Am They say I may be making a mistake Am C I keep running when both my feet hurt G I would've followed all the way, no matter how far I won't stop 'til I get where you are Am I know when you go down all your darkest roads G Am Oh, when you go down all your darkest roads G Am I would've followed all the way to the graveyard G Am C I would've followed all the way to the graveyard (oh) F G Oh 'cause I keep diggin' myself down deeper Am It's funny how I won't stop 'til I get where you are С Am The warning signs can feel like they're butterflies I keep running when both my feet hurt I won't stop 'til I get where you are Oh 'cause I keep diggin' myself down deeper G Am Am I won't stop 'til I get where you are Oh, when you go down all your darkest roads G Am C I would've followed all the way to the graveyard (no oh) I keep running when both my feet hurt Am I won't stop 'til I get where you are Am You look at me, with eyes so dark, don't know how you even G Am Oh, when you go down all your darkest roads see G Am I would've followed all the way to the graveyard You push right through me (push right through me) Am Acordes