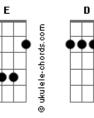

## Halsey - Graveyard

Tom: E It's gettin' real, you lock the door, you're drunk at the steering wheel (forma dos acordes no tom de D ) And I can't conceal Capostraste na 2ª casa Intro: Oh 'cause I been diggin' myself down deeper Am It's crazy when, the thing you love the most is the I won't stop 'til I get where you are detriment Am C I keep running, I keep running, I keep running Let that sink in С Am You can think again, when the hand you wanna hold is a F G Am They say I may be making a mistake weapon and Am C G I would've followed all the way, no matter how far You're nothin' but skin G Am I know when you go down all your darkest roads Oh 'cause I keep diggin' myself down deeper G Am C I would've followed all the way to the graveyard I won't stop 'til I get where you are Am G I keep running, I keep running, I keep running Oh 'cause I keep diggin' myself down deeper I won't stop 'til I get where you are G Am They say I may be making a mistake Am C I keep running when both my feet hurt G I would've followed all the way, no matter how far I won't stop 'til I get where you are Am I know when you go down all your darkest roads G Am Oh, when you go down all your darkest roads G Am I would've followed all the way to the graveyard G Am C I would've followed all the way to the graveyard (oh) F G Oh 'cause I keep diggin' myself down deeper Am It's funny how I won't stop 'til I get where you are С Am The warning signs can feel like they're butterflies I keep running when both my feet hurt I won't stop 'til I get where you are Oh 'cause I keep diggin' myself down deeper G Am Am I won't stop 'til I get where you are Oh, when you go down all your darkest roads G Am C I would've followed all the way to the graveyard (no oh) I keep running when both my feet hurt Am I won't stop 'til I get where you are Am You look at me, with eyes so dark, don't know how you even G Am Oh, when you go down all your darkest roads see G Am I would've followed all the way to the graveyard You push right through me (push right through me) Am Acordes