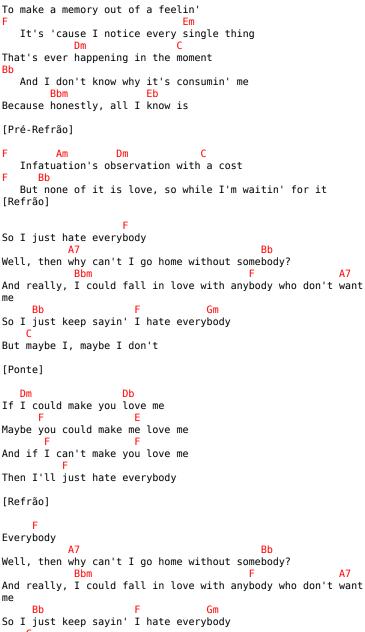

## **Halsey - I Hate Everybody**

```
tom:
Intro:
[Primeira Parte]
  I'm my own biggest enemy
          Dm
Yeah, all my empathy's a disaster
   Feelin' somethin' like a scaly thing
Wrapped?too?tightly 'round my?own master
   My friends are gettin' bored?of me
Sayin' I fell in love with a stranger
   I don't know what they all think of me
But in reality, I don't even
[Pré-Refrão]
                     Dm
   Remember anything but thinkin' you're the one
And I can force a future like it's nothing
                                                                 [Ponte]
[Refrão]
So I just hate everybody
Well, then why can't I go home without somebody?
And really, I could fall in love with anybody who don't want
So I just keep sayin' I hate everybody
                                                                 [Refrão]
But maybe I, maybe I don't
[Segunda Parte]
   I know I've got a tendency
To exaggerate what I'm seein'
  And I know that it's unfair of \ensuremath{\text{me}}
```

But maybe I, maybe I don't