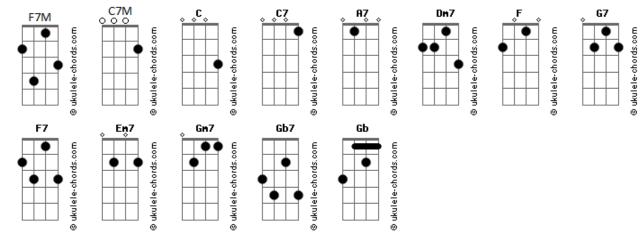

## **Hamilton Luduvice - Bossa Dance**

tom: C **C7** Dance with me Make me cool F **G7** Dm7 Remember that I'm loving you Dance with me Α7 Make me fly F Dm7 It's not time to say goodbye
Gbm7 F7 Em7 A7 A7 Take my whole life in your hands Dm7 Guide me through G7 G7 Gm7 Gb7 C7 Your mysterious lands F7M Gb Keep me falling Em7 A7 Leave me wandering Dm7 Tell me things

## C#7# **C7** That I can't understand **C7** Dance with me Α7 Make me true F Dm7 Spread dreams and let us bloom Dance with me Α7 Make me feel Dm7 G7 Lift my soul up to the hill Gbm7 F7 Em7 A7 A7 I don't care how far you go Dm7 G7 G7 Gm7 Gb7 C7 If I lose I let you know F7M Gb Keep me falling Em7 A/ Leave me wandering C#7# Tell me things that I can't understand