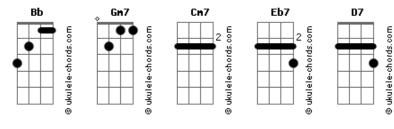

## **Hamilton Luduvice - Close Your Eyes**

Tom: Bb

Gm7

Close your eyes when I say how much I love you

Cm7 Eb7

Close your eyes when you feel your body and soul

D7 Gm7 D7

A great love is the reason and I think it's enough

Gm7

Close your eyes every time I dream of you

Cm7 Eb7

Close your eyes every time I want you more and more

D7 Gm7

A great love is a cuddle for the days when you feel alone Cm7 Every time the doors open again Am7 -Gm7 Do not hide behind the fear Cm7 Every time my smile finds you Am7 -D7 -Do not feel afraid and follow me Close your eyes and let my love suddenly enter your heart Cm7 Close your eyes and forget what surrounds us D7 Gm7 A great love is a gift that rests your heart.