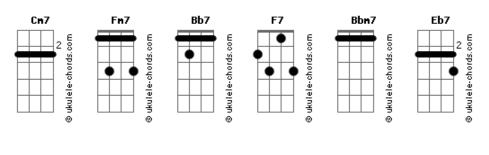

## **Hamilton Luduvice - So Pretty**

tom: Eb7M Cm7 Fm7 Bb7 She?s so pretty lying in my arms Eb7M Cm7 Fm7 Bb7 I could believe that she came from stars Cm7 F7 Her voice is so pretty Bbm7 Eb7 My world is complete G#7M Db7 Eb7M Now that I?m with her Eb7M Cm7 Fm7 She's so pretty when she's on my lap Eb7M Cm7 My mind has fleeted Fm7 Bb7 When she smiles Cm7 F7 Her soul is so pretty

ukulele-chords.com

Bbm7 She holds me so fleecy G#7M Db7 Eb7M How could I ask for more? F7 I float in her blue sky Bb7M I try my best anyway F7 Bb7 I have never been as happy as I?m today Eb7M Cm7 Fm7 Bb7 Because she?s so pretty and she seems to know Eb7M Cm7 Fm7 Bb7 Her lips are petals that never say no Cm7 F7 Her whisper is so sweet Bbm7 Eb7 She dances down the street Fb7M G#7M Db7 The waltz that the moon made for her