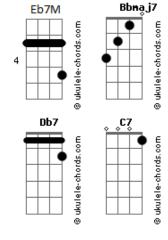

## **Hamilton Luduvice - So Pretty**

tom: Eb7M Cm7 Fm7 Bb7 She?s so pretty lying in my arms Eb7M Cm7 Fm7 Bb7 I could believe that she came from stars Cm7 F7 Her voice is so pretty Bbm7 Eb7 My world is complete G#7M Db7 Eb7M Now that I?m with her Eb7M Cm7 Fm7 She's so pretty when she's on my lap Eb7M Cm7 My mind has fleeted Fm7 Bb7 When she smiles Cm7 F7 Her soul is so pretty

ukulele-chords.com

Bbm7 She holds me so fleecy G#7M Db7 Eb7M How could I ask for more? F7 I float in her blue sky Bb7M I try my best anyway F7 Bb7 I have never been as happy as I?m today Eb7M Cm7 Fm7 Bb7 Because she?s so pretty and she seems to know Eb7M Cm7 Fm7 Bb7 Her lips are petals that never say no Cm7 F7 Her whisper is so sweet Bbm7 Eb7 She dances down the street Fb7M G#7M Db7 The waltz that the moon made for her