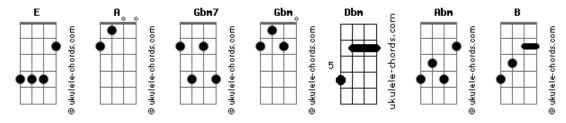

## **Hannah Montana - The Climb**

```
Tom: E
                                                               Just got to keep going
                                                               Dbm
                                                               And T
           F
                                                                             Δhm
I can almost see it
                                                               I got to be strong
That dream I'm dreaming
                                                               Just keep pushing on, cause
                                         Gbm7
But There's a voice inside my head saying
                                                               There's always going to be another mountain
                                                               I'm always going to want to make it move
You'll never reach it
                                                               Always going to be an uphill battle
Every step I'm taking
                                                               Sometimes I'm gonna to have to lose
Every move I make feels
                                                               Ain't about how fast I get there
Lost with no direction
                                                                                                        Dbm B A
                                                               Ain't about what's waiting on the other side
My faith is shaking but I
            Abm
                                                               It's the climb (yeah)
                                                                                       Solo
Got to keep trying
                                                               There's always going to be another mountain
                       Gbm
       Α
Got to keep my head held high
                                                               I'm always going to want to make it move
There's always going to be another mountain
                                                               Always going to be an uphill battle
I'm always going to want to make it move
                                                                    Gbm
                                                                           Abm
                                                               Sometimes you going to have to lose
Always going to be an uphill battle
                                                               Ain't about how fast I get there
Sometimes I'm gonna to have to lose
                                                               Ain't about what's waiting on the other side
Ain't about how fast I get there
                                                                                     Α
                                         Dbm
                                                               It's the climb (yeah yeah ea ea)
Ain't about what's waiting on the other side
                                                                         Ε
                                                               Keep on moving
It's the climb
                                                               Keep climbing
The struggles I'm facing
                                                               Keep the faith baby
The chances I'm taking
                                                               It's all about
Sometimes might knock me down but
                                                               It's all about
Gbm
                                                                    Ε
                                                               The climb
No I'm not breaking
                                                               Keep the faith
I may not know it
But these are the moments that
                                                               Keep your faith
                                                                   Ē
                                                               Whoa a oh oh
I'm going to remember most yeah
Acordes
```