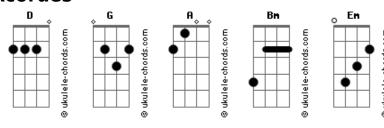

me from myself
D G A
D
Cecilia with flowers in her hair was like a sun, brought me the life Bm G A
D
And I can?t tell you for the life of me why I would choose to let it burn out
G Bm A D
I wish I was numb, alone here in my cell
```

```
G acuse Something in my heart is making me not feel so well

D G D G

Won?t you save me from myself

Em Em

Ooh I get no sleep 'cause I'm all alone

Bm A

Like a living shadow where there once was bone

Em Em

One cut deep and the other went sour

Bm A

And no one?s to blame but I feel so shattered

G Bm A

Maybe I am lacking still inside my shell

G Bm A

'Cause I keep making waves and falling victim to the swell

D G D

Please save me from myself

G D G

cause I?m no good, myself

D G D

please save me from myself

Chord Em: xxx553
```

## **Acordes**