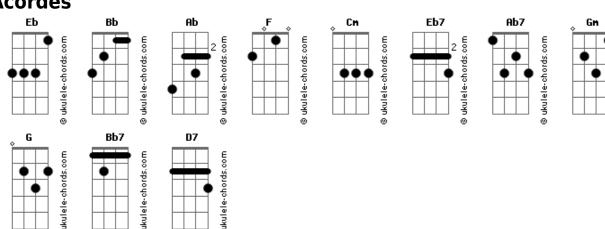

th You With Me

```
Intro: Eb Cm Eb7 Eb Eb7 Ab7 Eb7
 Can I see you for a moment
Can I sit with you a while
          Gm Fm
I know it's late
But everything is late
All my life I've been a drifter
And that's how you know me, too
           G Gm Fm
I've never seen
         Bb
Tomorrow's view
            Gm
All along I hear this song
   That something else some day will come along
                 Gm
                     I know what I must do
Late, but suddenly,
                     Ab
Ab7
    I didn't see it coming
                     Bb
I didn't know it was you
The days are high
 And the nights are deep
Eb Bb Cm nw
I can feel it moving in me
Eb Cm
Cm
like it used
and nothing's like like it used to be
              Ab
With you - with me
I may have seen me live my life
```



## **Acordes**