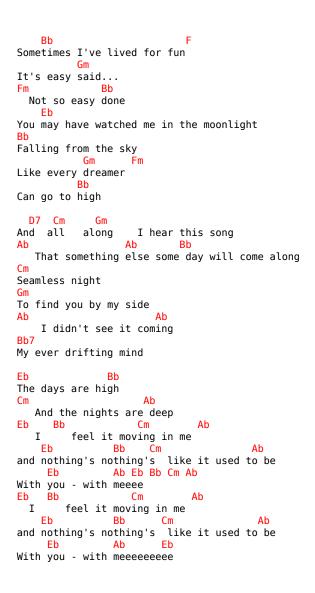

## Morten Harket - With You With Me

```
Intro: Eb Cm Eb7 Eb Eb7 Ab7 Eb7
 Can I see you for a moment
Can I sit with you a while
          Gm Fm
I know it's late
But everything is late
All my life I've been a drifter
And that's how you know me, too
           G Gm Fm
I've never seen
         Bb
Tomorrow's view
            Gm
All along I hear this song
   That something else some day will come along
                 Gm
                     I know what I must do
Late, but suddenly,
                     Ab
Ab7
    I didn't see it coming
                     Bb
I didn't know it was you
The days are high
 And the nights are deep
Eb Bb Cm nw
I can feel it moving in me
Eb Cm
Cm
like it used
and nothing's like like it used to be
              Ab
With you - with me
I may have seen me live my life
```