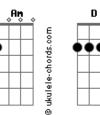

## Harry Styles - As It Was

```
tom:
                A (forma dos acordes no tom de G )
Capostraste na 2ª casa
Intro: Am D G
[Primeira Parte]
C
Holdin' me back
Gravity's holdin' me back
I want you to hold
Out the palm of your hand
Why don't we leave it at that?
Nothin' to say
And everything gets in the way
Seems you cannot be replaced
And I'm the one who will stay
[Chorus]
         Am
  In this world, it's just us
You know it's not the same as it was
In this world, it's just us
     G
You know it's not the same as it was
      Αm
As it was, as it was
You know it's not the same
[Segunda Parte]
Answer the phone,
"Harry, you're no good alone
Why are you sitting at home on the floor?
```