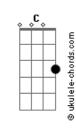

## Harry Styles - As It Was

```
tom:
                A (forma dos acordes no tom de G )
Capostraste na 2ª casa
Intro: Am D G
[Primeira Parte]
C
Holdin' me back
Gravity's holdin' me back
I want you to hold
Out the palm of your hand
Why don't we leave it at that?
Nothin' to say
And everything gets in the way
Seems you cannot be replaced
And I'm the one who will stay
[Chorus]
         Am
  In this world, it's just us
You know it's not the same as it was
In this world, it's just us
     G
You know it's not the same as it was
      Αm
As it was, as it was
You know it's not the same
[Segunda Parte]
Answer the phone,
"Harry, you're no good alone
Why are you sitting at home on the floor?
```