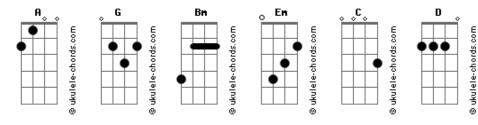

## Harry Styles - Keep Driving

D A small concern with how the engine sounds tom: A (forma dos acordes no tom de G ) D C We held darkness in withheld clouds Capostraste na  $2^{\underline{a}}$  casa I would ask [Verse 1] D G "Should we just keep driving?" G Βm Bm Em Bm Black and white film camera Should we just keep driving? Em Bm [Bridge] Yellow sunglasses G Ash tray Bm Passports in foot wells Swimming pool Kiss her and don't tells Bm Hot wax D Fm Wine glass, puff pass Bm Jump off the roof Em G Tea with cyborgs [Chorus] Bm Riot America С D A small concern with how the engine sounds Science and edibles D Fm G G Life hacks going viral in the bathroom We held darkness in withheld clouds C Bm I would ask Cocaine, side boob G Bm Em Bm D "Should we just keep driving?" Choke her with a sea view D [Verse 2] Toothache, bad move Em G G Just act normal Maple syrup Bm Mocha pot, Monday Bm Coffee п Em It's all good, hey you Bm Pancakes for two [Final] G Hash brown G Bm Em Should we just keep driving? Egg yolk Bm G Bm Em Bm Em Should we just keep driving? Bm I will always love you Should we just keep driving? [Chorus] Acordes