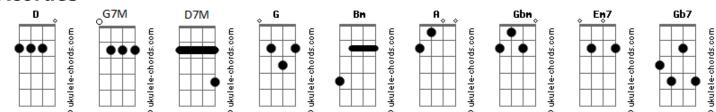

## Harry Styles - Matilda

tom: D

[Verse 1]

D G7M D G7M You were riding your bike to the sound of it's no big deal G7M D G7M And you're trying to lift off the ground on those old two wheels G7M D G7M D Nothing 'bout the way that you were treated ever seemed especially alarming 'til now D G7M D G7M So you tie up your hair and you smile like it's no big deal [Chorus] D You can let it go D G7M You can throw a party full of everyone you know G7M D