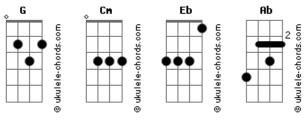

## **Harry Styles - Ultralight Beam**

```
Intro: Cm Eb Ab G
       Cm Eb Ab G
[Refrão]
We're on that ultralight beam, that ultralight beam
This is everything
We're on that ultralight beam, that ultralight beam
This is everything, it's every...thing
[Primeira Parte]
I'm tryna keep my faith, but I'm looking for more
It's holy war, it's holy war
[Refrão]
We're on that ultralight beam, ultralight beam, baby
This is everything
We're on that ultralight beam, ultralight beam
It's everything
[Segunda Parte]
Foot on the devil and I move with my family to Zambia
```