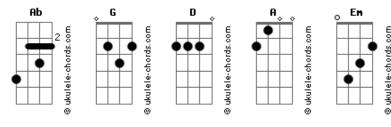

## Harry Styles - You're Still The One (feat. Kacey Musgraves)

```
(forma dos acordes no tom de G )
Capostraste na 1ª casa
Intro: D G A
Looks like we made it. Look how far we've come my baby
We mighta took the long way. We knew we'd get there someday
They said "I bet they'll never make it"
                 G
But just look at us holding on
We're still together still going strong
You're still the one I run to
The on that I belong to
You're still the one I want for life
You're still the one I love
The only one I dream of
You're still the one I kiss good night
Ain't nothin' better. We beat the odds together
I'm glad we didn't listen. Look at what we would be missin'
```