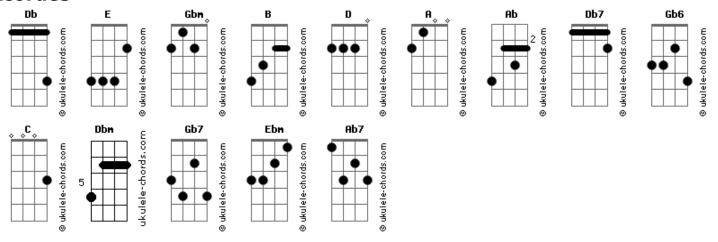

## **Donny Hathaway - Givin up**

```
Intro: Gbm Gbm B D
Gbm A B A Gbm
Giving Up Is Hard to do
       Ab Db7 Db
When You Really Love Someone
B A
Giving Up .... So Hard to do
Ab Db7 Db Gbm A
When You Still Depend Upon
            Gbm
                   Fdim
Her Warm and Tender Touch
            Gbm
Her Kiss and Her Hug.....her Caress
                               Gb6
Oooooh That Used to Mean So Much
   C Dbm
And Bring You Happiness
Db7 Db
Woooo Oooooooh
```

## Giving Up, So Hard to do Ab Db7 I've Tried Db7 Db But It Just Ain't no Use В Giving Up, So Hard to do Ab I Said I've Tried Db7 Db But It Just Ain't no Use В But My Light of Hope Is Burning Dim Gb4 Gb7 But in My Heart I Pray Fbm E That My Love and Faith in the Girl Ab7 Dbm My Love...will Bring Her Back Someday