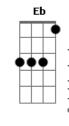

## **Donny Hathaway - Where Is The Love**

tom: Eb Eb7M Bbm7 Ab7M Where is the love? (Where is the love?) Db7 Where is the love? (Where is the love?) Eb7M Bbm7 Ab7M Where is the love? (Where is the love?) Where is the love? Fb7M Rbm7 Where is the love? You said, you'd give to me Db7 As soon as you were free Gb7M Will it ever be? Bb7 Where is the love? You told me that you didn't love him Bb7 Bb7 And you were gonna say goodbye Eb7M But if you really didn't mean it Bb7 Why did you have to lie? Eb7M Bbm7 Where is the love?