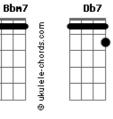

## **Donny Hathaway - Where Is The Love**

tom: Eb Eb7M Bbm7 Ab7M Where is the love? (Where is the love?) Db7 Where is the love? (Where is the love?) Eb7M Bbm7 Ab7M Where is the love? (Where is the love?) Where is the love? Fb7M Rbm7 Where is the love? You said, you'd give to me Db7 As soon as you were free Gb7M Will it ever be? Bb7 Where is the love? You told me that you didn't love him Bb7 Bb7 And you were gonna say goodbye Eb7M But if you really didn't mean it Bb7 Why did you have to lie? Eb7M Bbm7 Where is the love?

You said, was mine, all mine Db7 Till the end of time Gb7M B7M Was it just a lie? Bb7 Where is the love? Fh7M If you had, had a sudden change of heart I wish that you would tell me so Bb7 Fb7M Don't leave me hangin' on the promises Bb7 You've got to let me know Fb7M Oh, how I wish, I never met you I guess, it must have been my fate Bh7 Eb7M To fall in love with someone else's love Bb7 All I can do is wait Bh7 That's all I can do, yeah yeah Bbm7 Where is the love? (Where is the love?) Db7 Where is the love? (Where is the love?)