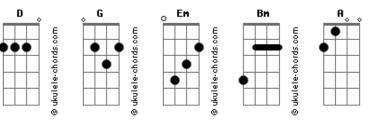

## **Hayley Williams - Crystal Clear**

```
tom:
Intro: G Em Bm A
 G Em D A
I don't wanna shut you out
      Bm
I don't wanna rush around, or slow down
 G Em
This time I wanna stay right here
     D
I wanna make it crystal clear
That I won't give in to the fear
G Em Bm
Crystal clear
I won't give in to the fear
Em D
Crystal clear
I won't give in to the fear
 G Bm
Crystal clear
I won't give in to the fear
 Em D A
Crystal clear
I remember standing on the edge
Closing my eyes
Counting to three, I
Jump in with the rush in my head
     D
Only to find, the water was concrete
And now you're pumpin' air to my lungs
        Bm
This don't feel anything like_sea can
In fact no matter how deep I go
Into you it looks like the water is crystal clear
G Fm Bm
Crystal clear
```