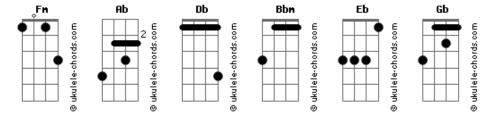

## Hayley Williams - My Limb

```
I guess we were collateral damage
                             tom:
                                                                  Ab
                                                                                  Bbm
                                                                 Kissing in the crossfire
                Fm
                                                                                          Fh
                                                                  Fm
            [Primeira Parte]
                                                                 Limpin' over dead leaves
                                                                                          Db
                                                                 I wish that they would cover me
Fm
                      Ab
If you gotta amputate
                                                                 [Refrão]
Ab
                Db
Don't give me the tourniquet
 Fm
                                                                              Ab
                                                                                    Ab
                                                                                               Db
                                 Ab
                                                                     Fm
                                                                 My limb, my limb, my limb, my limb (Don't let go)
Fm Ab Ab Db
You wish that I would run away
 Ab Db
                                                                 My limb, my limb, my limb, my limb (Let go)
Fm Ab Ab Db
My limb, my limb, my limb (Don't let go)
Fm Ab Ab Bbm
My limb, my limb, my limb (Don't l?t go)
Sever what isn't working
  Fm
                           Ab
But I let my body bleed out
Ab Bbm
Lean into my left side
  Fm
                             Ab
If your part of me is gone now
                                                                 [Ponte] Db Eb Gb Fm
Ab Db
                                                                         Db Eb Bbm
Do I wanna survive?
                                                                         Db Eb Gb Fm
                                                                         Db Eb Bbm
[Refrão]
                                                                 Fm Ab Ab
                                                                                             Db
                                                                 Don't, don't let go my limb
Fm Ab Ab Db
    Fm
           Ab
                 Ab
                            Db
My limb, my limb, my limb, my limb
Fm Ab Ab Db
                                                                   Don't,
                                                                            don't let go my limb
My limb, my limb, my limb, my limb (Don't let go)
FmAbAbDbMy limb, my limb, my limb, my limb(Let go)FmAbAbBbmMy limb, my limb, my limb, my limb
                                                                 [Refrão]
                                                                              Ab
                                                                                    Ab
                                                                                              Db
                                                                     Fm
                                                                 My limb, my limb, my limb, my limb
                                                                     Fm Ab Ab Bbm
[Segunda Parte]
                                                                 My limb, my limb, my limb, my limb
                                                                     Fm Ab Ab Db
                                                                 My limb, my limb, my limb, my limb
Fm Ab Ab Bbm
 Fm
                        Ab
Funny, out the two of us
 Ab
            Db
                                                                 My limb, my limb, my limb, my limb my limb
You always were the gentle one
                                                                   Bbm
                                                                 (Don't let go my)
Fm Ab
Shy little rabbit
                                                                   Bbm
                                                                 (Don't let go)
 Ab
            Db
Teething on a shotgun
                                                                   Bbm
                                    Ab
                                                                 (Don't let go my)
                    Fm
```