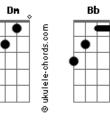

## Hayley Williams - No Use I Just do

```
tom:
                 Ab (forma dos acordes no tom de G )
Capostraste na 1º casa
Intro: F Dm G Bb
        F Dm G Bb
[Primeira Parte]
Nobody wants to be alone
               Bb
But that is not why I want you % \left( 1\right) =\left( 1\right) ^{2}
                                  G
             Dm
See I've tried and I keep trying, but baby
[Refrão]
It's no use, it's no use, I just love you
[Segunda Parte]
If I just wanted someone to hold
             Bb
Then really anyone would do
```

## **Acordes**