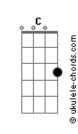

## Hayley Williams - No Use I Just do

```
tom:
                 Ab (forma dos acordes no tom de G )
Capostraste na 1º casa
Intro: F Dm G Bb
        F Dm G Bb
[Primeira Parte]
Nobody wants to be alone
               Bb
But that is not why I want you % \left( 1\right) =\left( 1\right) ^{2}
                                  G
             Dm
See I've tried and I keep trying, but baby
[Refrão]
It's no use, it's no use, I just love you
[Segunda Parte]
If I just wanted someone to hold
             Bb
Then really anyone would do
```

## **Acordes**