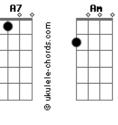

## H.E.R. - Fate

tom: Dm Intro: Dm G7 Dm G7 Dm G7 A7 [Primeira Parte] Dm G7 Dm I'm lost, is it really even my fault? I don't think that it's supposed to be hard, if it's really meant to be G7 So give me a sign Is he always gonna be mine? Dm Have I given it enough of my time? You cannot blame if it don't mean nothing [Refrão] Sweet, sweet fate Dm I had about all I can take Am I living in the path that I make F A7 Is it yours I wonder G7 Sweet, sweet fate Oh if it's really out of my hands Dm Can you forgive all of my sins?

## **Acordes**

A7 Dm G7 Dm G7 Dm G7 A7 Have mercy on me, me