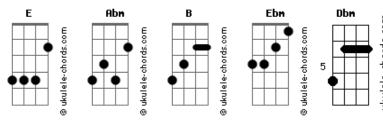

## Hillsong Live - The Lost Are Found

```
Intro: 4x: Abm E B Ebm
Verso 1:
     Abm
Everlasting B Ebm
While earthly ages fade
 Abm
In mercy
Our God Your kingdom reigns
Refrão:
Lord over everything
  B Ebm
You are near

Dbm Abm

All of the universe
    E Abm E B Ebm (2x)
Is at Your feet
Verso 2:
     Abm
In the Savior
               B Ebm
  F
Injustice brought to right
```

```
For your glory
    E
That your name be lifted high
Lord over everything
  B Ebm
You are near Dbm Abm
All of the universe
Is at Your feet (2x)
Instrumental: B Dbm Abm E B Dbm Abm E
The lost are found
The blind will see
 Abm
The lame will walk
The dead will live
 В
And You our God

Dbm Abm E

Forever You will reign
```