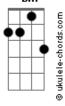

## Hillsong United - From The Inside Out

The art of losing myself Afinação: Eb Ab Db Gb Bb Eb (intro 2x) F C G (Afinar violão ou guitarra meio tom In bringing you praise abaixo para show "Aftermath Live In Miami") (pré-refrão) In my heart, in my soul A thousand times I've failed I give you control C G Consume me from the inside out Still your mercy remains And should I stumble again Let justice and praise I'm caught in your grace Become my embrace (refrão) To love you from the inside out **Everlasting** And the cry of my heart Your light will shine when all else fades G Is to bring you praise from the Never ending Inside out of my soul Your glory goes beyond all fame G Cries out Your will above all else (solo) F C Am G F Am G Dm7