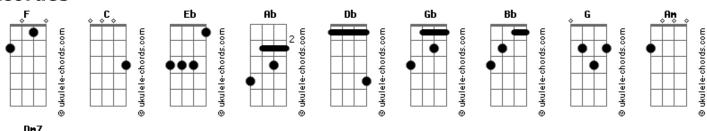

Tom: C

## Hillsong United - From The Inside Out

The art of losing myself Afinação: Eb Ab Db Gb Bb Eb (intro 2x) F C G (Afinar violão ou guitarra meio tom In bringing you praise abaixo para show "Aftermath Live In Miami") (pré-refrão) In my heart, in my soul A thousand times I've failed I give you control C G Consume me from the inside out Still your mercy remains And should I stumble again Let justice and praise I'm caught in your grace Become my embrace (refrão) To love you from the inside out **Everlasting** And the cry of my heart Your light will shine when all else fades G Is to bring you praise from the Never ending Inside out of my soul Your glory goes beyond all fame G Cries out Your will above all else (solo) F C Am G F Am G Dm7

## **Acordes**

My purpose remains