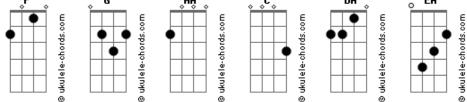

## Hillsong United - Higher / I Believe In You

```
Tom: F
                                                     [Pré-Refrão]
Intro: F G Am
      F G Am
F G Am
F G Am
F G Am
                                                       F
                                                           G
                                                                  Am
                                                     And You shall be called Almighty God
                                                      F G
                                                     And we shall declare
[Primeira Parte]
                                                     [Refrão]
FGAm FG Am
                                                     FG Am F
For unto us a Saviour came
FGAm F G F G Am
                                                     Your name is higher, higher
Amazing grace that takes the weight
                                                     FG CGFDm
F G Am F G Am
                                                     Jesus Christ Your name is glorious
His name is hope for all the earth
                                                      G Am F
F G Am
            F
                                                     Your name is greater, sweeter
His name now and beyond this life
                                                      FGFG
G Am
                                                     In all the earth, higher, higher
God with us
                                                     [Ponte]
[Pré-Refrão]
                                                     Em F
                                                             Am
                                                                        G
 F G
                                                     So great and greatly to be praised are You
            Am
And You shall be called Almighty God
                                                     GF C G
F G
                                                     So great and greatly to be praised
And we shall declare
                                                     Em F Am
                                                                       G
                                                     So great and greatly to be praised are You
[Refrão]
                                                     GF C
                                                                     G
                                                     So great and greatly to be praised
FG Am
           F
Your name is higher, higher
                                                       F G
                                                                F
                                                                      G G
FG CGF
                                                     Is higher, higher, higher, higher
Jesus Christ Your name is glorious
                                                     I believe in You
                                                           F
                                                     G
[Segunda Parte]
                                                     I owe You my life
                                                         С
                                                               F
                                                     I will worship You forever
FG Am F G
               Am
Now unto me, the Christ revealed
                                                     G
                                                           F
                                                     I owe You my life
F G Am
                F G Am
For You so loved and love me still
                                                         С
                                                                     G
                                                     I will live to bring You praises
Acordes
                G
                           An
                                                  Dn
                                                             En
```