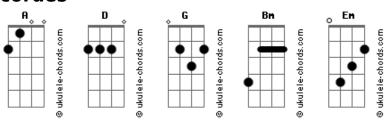

My life is now forever changed
Our eyes be lifted up
  Bm
Our great eternal hope arise
 This great design drawn out for me
 G A Bm
Emma-nu-el
God with us
 G A Bm
Emma-nu-el
G A A
Halle- lu-
            jah
 G A Bm
Emma-nu-el
G D
God with us
 G A Bm
Emma-nu-el
G A A
Halle- lu-
            jah
```

## Instrumental: Em G D A Bridge: In our silence Heaven whispered out In our darkness Glory pierced the night We were broken But now we're lifted up G King of heaven God is here with us Hallelujah Angels cried aloud Singing holy All the praise resound King of heaven On the Earth be found King of heaven On the Earth be found Instrumental: Em G D A (4x)G A Bm Emma-nu-el God with us G A Bm Emma-nu-el A A Halle- lu-G A Bm Emma-nu-el D God with us G A Bm Emma-nu-el G A A Halle- lujah

## **Acordes**