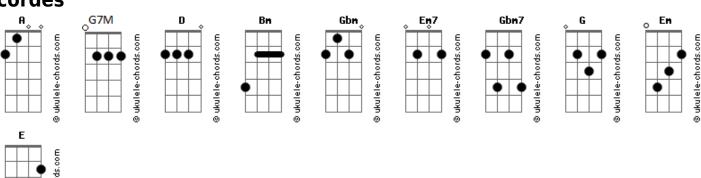

## Hillsong United - Lead Me to the Cross

```
Intro: Bm
             Gbm
                         G7M
                                            Gbm
                                                            Bm
                                                            You were as I tempted and tried
Em7 ||
                                                             D
           Gbm7
                                                            Human
 Saviour I come quiet my soul
   D A
Remem---ber
                                                            The Word became flesh bore my sin in death
                 Gbm7
                                                                              D A
                                                            Now You're risen
   Redemption's hill, where your blood was spilled
    D A
For my ran---som
                                                                Everything I once held dear
                                                            Bm A G7M [stop]
I count it all as loss
Everything I once held dear
Bm A G7M
I count it all as loss
                                                            [repete coro]
                                                            SOLO PARA PONTE
Lead me to the cross where your love poured out
                      G7M
                                                            [ponte]
Bring me to my knees lord I lay me down
                                                                                G7M
 G7M D
                                                            To Your heart
Rid me of myself I belong to You
                                                            To Your heart
Oh lead me
                                                                                G7M
                                                            Lead me to Your heart
Lead me to the cross
                                                                            D
                                                            Lead me to Your heart
SOLO REINTRO
```