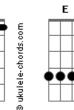

## Hillsong United - Mercy Mercy

Tom: B Intro: Abm Gb6 B B (2X) Abm Mercy mercy В Gb6 B Bring me to my knees Abm As the morning Gb6 B B Calls to light the dark in me Abm Heaven's story Gb6 B B Breathing life into my bones Abm Spirit lift me В В Gb6 From this wasteland lead me home Gb Now I Е В Find my life in Yours Gb My eyes F On Your name Abm Arrest my heart В From its reckless path Dbm7 F Release the chains in me Abm Awake my soul B To the hope You hold Dhm7 F Your grace is all I need