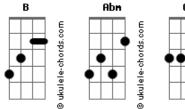

## Hillsong United - Mercy Mercy

Tom: B Intro: Abm Gb6 B B (2X) Abm Mercy mercy В Gb6 B Bring me to my knees Abm As the morning Gb6 B B Calls to light the dark in me Abm Heaven's story Gb6 B B Breathing life into my bones Abm Spirit lift me В В Gb6 From this wasteland lead me home Gb Now I Е В Find my life in Yours Gb My eyes F On Your name Abm Arrest my heart В From its reckless path Dbm7 F Release the chains in me Abm Awake my soul B To the hope You hold Dhm7 F Your grace is all I need