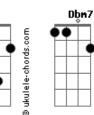

## Hillsong United - Mercy Mercy

Tom: B Intro: Abm Gb6 B B (2X) Abm Mercy mercy В Gb6 B Bring me to my knees Abm As the morning Gb6 B B Calls to light the dark in me Abm Heaven's story Gb6 B B Breathing life into my bones Abm Spirit lift me В В Gb6 From this wasteland lead me home Gb Now I Е В Find my life in Yours Gb My eyes F On Your name Abm Arrest my heart В From its reckless path Dbm7 F Release the chains in me Abm Awake my soul B To the hope You hold Dhm7 F Your grace is all I need

## Acordes

Gb

Chose to carry all my shame Abm Rendered worthy Gb6 B R In the shadow of Your Name Abm Gracious fury Gb6 B R Written in my Savior's scars Abm Mercy mercy В Gb6 B Now engraved upon my heart Gb Now I Е В Find my life in Yours Gb My eyes F On Your name Abm Arrest my heart В From its reckless path Dbm7 F Release the chains in me Abm Awake my soul B To the hope You hold Dbm7 F Your grace is all I need (Abm Gb6 B B) (2X)