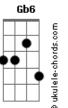

## Hillsong United - Mercy Mercy

Tom: B Intro: Abm Gb6 B B (2X) Abm Mercy mercy В Gb6 B Bring me to my knees Abm As the morning Gb6 B B Calls to light the dark in me Abm Heaven's story Gb6 B B Breathing life into my bones Abm Spirit lift me В В Gb6 From this wasteland lead me home Gb Now I Е В Find my life in Yours Gb My eyes F On Your name Abm Arrest my heart В From its reckless path Dbm7 F Release the chains in me Abm Awake my soul B To the hope You hold Dhm7 F Your grace is all I need

Gb6

В

В

( Abm Gb6 B B ) (2X)
Abm
Mercy mercy
Gb6 B B
Bring me to my knees
Abm
As the morning
Gb6 B B
Calls to light the dark in me

ukulele-chords.com