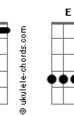

## Hillsong United - Mercy Mercy

Tom: B Intro: Abm Gb6 B B (2X) Abm Mercy mercy В Gb6 B Bring me to my knees Abm As the morning Gb6 B B Calls to light the dark in me Abm Heaven's story Gb6 B B Breathing life into my bones Abm Spirit lift me В В Gb6 From this wasteland lead me home Gb Now I Е В Find my life in Yours Gb My eyes F On Your name Abm Arrest my heart В From its reckless path Dbm F Release the chains in me Abm Awake my soul B To the hope You hold Dhm F Your grace is all I need