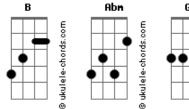

## Hillsong United - Mercy Mercy

Tom: B Intro: Abm Gb6 B B (2X) Abm Mercy mercy В Gb6 B Bring me to my knees Abm As the morning Gb6 B B Calls to light the dark in me Abm Heaven's story Gb6 B B Breathing life into my bones Abm Spirit lift me В В Gb6 From this wasteland lead me home Gb Now I Е В Find my life in Yours Gb My eyes F On Your name Abm Arrest my heart В From its reckless path Dbm F Release the chains in me Abm Awake my soul B To the hope You hold Dhm F Your grace is all I need