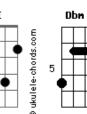

## Hillsong United - Mercy Mercy

Tom: B Intro: Abm Gb6 B B (2X) Abm Mercy mercy В Gb6 B Bring me to my knees Abm As the morning Gb6 B B Calls to light the dark in me Abm Heaven's story Gb6 B B Breathing life into my bones Abm Spirit lift me В В Gb6 From this wasteland lead me home Gb Now I Е В Find my life in Yours Gb My eyes F On Your name Abm Arrest my heart В From its reckless path Dbm F Release the chains in me Abm Awake my soul B To the hope You hold Dhm F Your grace is all I need