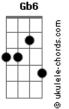

## Hillsong United - Mercy Mercy

Tom: B Intro: Abm Gb6 B B (2X) Abm Mercy mercy В Gb6 B Bring me to my knees Abm As the morning Gb6 B B Calls to light the dark in me Abm Heaven's story Gb6 B B Breathing life into my bones Abm Spirit lift me В В Gb6 From this wasteland lead me home Gb Now I Е В Find my life in Yours Gb My eyes F On Your name Abm Arrest my heart В From its reckless path Dbm F Release the chains in me Abm Awake my soul B To the hope You hold Dhm F Your grace is all I need