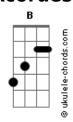

## **Hillsong United - Relentless**

```
tom:
                B (forma dos acordes no tom de G )
Capostraste na 4º casa
           G
                                   Em7
                                              C
Salvation sounds a new beginning G \stackrel{\text{C}}{\text{Em7}}
                                   C
As distant hearts begin believing
                C Em7
Redemption's bid is unrelenting
    C G
Your love goes on
          Em7
Your love goes on
   Am
You carry us
Carry us
When the world gives way
Cover us
Em
Cover us
With Your endless grace
Your love is relentless
Your love is relentless
```