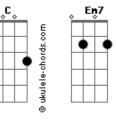

C G
Your love goes on
          Em7
Your love goes on
   Am
You carry us
Carry us
When the world gives way
Cover us
Em
Cover us
With Your endless grace
Your love is relentless
Your love is relentless
```

```
Your love is relentless
           C G
Your love is relentless
The time is up for chasing shadows
You gave the world a light to follow
                С
                        Em7
A hope that shines beyond tomorrow
     C G
Your love goes on
             Em7
Your love goes on
Tearing through the veil of darkness
Breaking every chain You set us free
Fighting for the furthest heart
You gave Your life for all to see
Tearing through the veil of darkness
Breaking every chain You set us free
Fighting for the furthest heart
You gave Your life
(Refrão)
```

## **Acordes**





C Em7