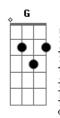

## **Hillsong United - Relentless**

```
tom:
                B (forma dos acordes no tom de G )
Capostraste na 4º casa
           G
                                   Em7
                                              C
Salvation sounds a new beginning G \stackrel{\text{C}}{\text{Em7}}
                                   C
As distant hearts begin believing
                C Em7
Redemption's bid is unrelenting
    C G
Your love goes on
          Em7
Your love goes on
   Am
You carry us
Carry us
When the world gives way
Cover us
Em
Cover us
With Your endless grace
Your love is relentless
Your love is relentless
```