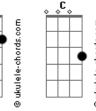

## **Hillsong United - Relentless**

```
tom:
                B (forma dos acordes no tom de G )
Capostraste na 4º casa
           G
                                   Em7
                                              C
Salvation sounds a new beginning G \stackrel{\text{C}}{\text{Em7}}
                                   C
As distant hearts begin believing
                C Em7
Redemption's bid is unrelenting
    C G
Your love goes on
          Em7
Your love goes on
   Am
You carry us
Carry us
When the world gives way
Cover us
Em
Cover us
With Your endless grace
Your love is relentless
Your love is relentless
```