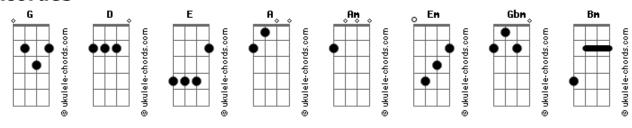

all of me
AD A DADA
Verse 1:
You broke the night like the sun
               Α
                    D
and healed my heart with Your great love
                    D
any trouble couldn't bear
                       D E E
You lifted me upon Your shoulders
PreChorus:
          Bm
Love that's stronger
         A E
Love that covers sin
                             {\sf Bm}
```

```
and takes the weight of the world
Chorus:
A A
I love You
all of my hope is in You \,
        Bm
Jesus Christ take my life
          E E D2
take all of me
Verse 2:
You stand upon mountain tops with me
with You I walk through the valleys
You gave Your only Son for me
Your grace is all I rely on
Other:
A A E E Bm Gbm E
Bridge:
 A A E
                 Gbm
i need You so, my everything
A E A Bm
Oh God
```

## **Acordes**