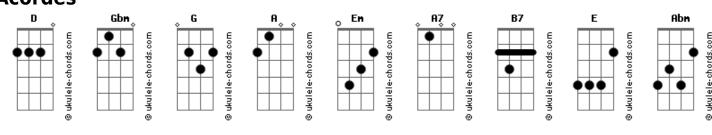

## Hillsong United - The Only Name

```
Intro: D Gbm G A (2x)
             Gbm G G A
Your name is higher and exalted

D Gbm G G A
Far above everything that has name

D Gbm G

Your name's the only name Jesus

Em G A

By which all men can be saved

D Gbm G G A
Your name is a strong tower
D Gbm G
I run to you when I'm safe \,
My greatest on the Lord
            G A
is to speak Your name
                Gbm G
Jesus, My Lord Jesus Emmanuel G A7
You are with us
D Gbm G

Jesus, Jesus, Jesus, Christ is the Lord
G A7 D
I come and behold You
          Gbm
Your name is a strong tower
D Gbm G
I run to you when I'm safe \,
My greatest on the Lord
```

```
is to speak Your name
Refrão:
                Gbm
Jesus, My Lord Jesus, Emmanuel
G A7
You are with us
D Gbm G
Jesus, Jesus, Jesus, Christ is the Lord
G A7 D
I come and behold You
D \mid -F\#m-G-A (2x)
Ponte:
D Gbm G
You've covered me, delivered me
      G A7 D
Lord I have set my love on You

D Gbm G

I dwell within Your secret place
G A7 B7
Under your shadows mighty God
Refrão:
             Abm A
Jesus, My Lord Jesus Emmanuel
A B7
You are with us
E Abm A

Jesus, Jesus, Jesus, Christ is the Lord
A B7 E Abm A E Abm A
I come and behold You
```

## **Acordes**