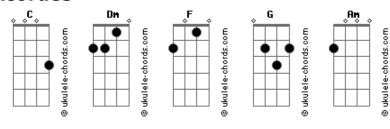

## **Hillsong United - Transfiguration**

```
Intro: Dm F C G
[Primeira Parte]
From the cloud You speak
What was veiled now is seen
Jesus the image of
  C G
The invisible God
Divinity confirmed in the
Transfigured word
A kingdom once concealed {\color{red}C}
On the earth now revealed
[Refrão]
Holy is the Lord, revealed before my eyes
And my burning heart can scarcely take it in
As I behold Your beauty with unworthy eyes
The only song my soul can find to sing
It's hallelujah, hallelujah, hallelujah my king
[Segunda Parte]
Lead my longing heart
To the high ground to a clear view
And in awe I'll be there
```



## **Acordes**