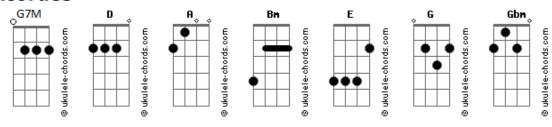

## Hillsong Worship - In God We Trust

I know God will not be shaken Intro: G7M D A Bm A VERSE 2 VERSE 1? We will follow where You go We will trust through the unknown Overwhelmed but I won't break I know You go before I know You go before Through the battle I will say Lead my heart now in Your ways Your grace will be enough For we're carrying Your Name Your promise never fails Bm Your grace will be enough Your promise never fails G7M Under fire but we won't fall ( G7M D A Bm A ) We will never be alone BRIDGE Α You'll always be enough You'll finish what You've begun You'll always be enough Forever strong in Your love **CHORUS** Your Name is sure G Now in God we trust And You will fight for us In His Name we hope Our hope forever secure Bm I know God will not be shaken In You alone God is here with us | G7M | D | A | Bm A | | G7M | D | A | Bm A | G | D He's already won

## **Acordes**