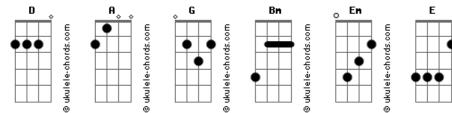

## Hillsong Worship - Silent Night

Tom: D

```
D
Silent night, holy night
Α
              D
All is calm, all is bright
G D
Round yon virgin mother and child G D
Holy infant so tender and mild
                  Bm
Α
Sleep in heavenly peace
D A D
Sleep in heavenly peace
(Bm G Em)
D
Silent night, holy night
Shepherds quake at the sight
                   D
G
```

## Acordes

Α D Christ the saviour is born (Bm A D) D Bm I love you lord, I worship you Α D Hope which was lost now stands renewed D Bm I give my life, to honour this, The love of christ, the saviour king Silent night, holy night A D Son of God, love's pure light G D Radiant beams from thy holy face G D With the dawn of redeeming grace Bm Jesus lord at thy birth, D A G E D Jesus lord at thy birth