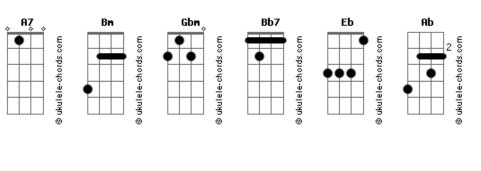

## **Hillsong - I Exalt Thee**

```
Intro: D A G A7
For Thou, O Lord, art high above all the earth
                A D D D
Thou art exalted far above all gods
        G
    D
                                   D A Bm
For Thou, O Lord, art high above all the earth
                A D D D
Thou art exalted far above all gods
A D
                  Gbm
I exalt Thee,
                 I exalt Thee
                  D
  G
I exalt Thee,
                 0 Lord
 D
                 Gbm
                 I exalt Thee
I exalt Thee,
  G A7
                  D D
I exalt Thee,
                  0 Lord
Eb Ab Bb Eb Bb
For Thou, O Lord, art high above all the earth
                                     Eb Bb Cm
    Ab Bb
                         Eb Eb
Thou art exalted far above all gods
Eb Ab Bb Eb Bb
For Thou, O Lord, art high above all the earth
                                     Eb Bb Cm
```

| Thou | Ab<br>art exalted                      |           | <mark>Bb</mark><br>bove all  |                  | Eb               | Eb |
|------|----------------------------------------|-----------|------------------------------|------------------|------------------|----|
| I e  | Eb<br>exalt Thee,<br>Ab B<br>alt Thee, | Bb<br>b7  | Gm<br>I<br>Eb<br>O Lord      | exalt            |                  |    |
| I e  | Eb<br>exalt Thee,<br>ab<br>alt Thee,   | Bb<br>Bb7 | Gm<br>I exal<br>Eb<br>O Lord | t The            | 9                |    |
| Α    | Eb<br>exalt Thee,<br>Ab<br>alt Thee,   | Bb<br>Bb7 | _                            | m<br>exalt<br>Eb | Thee<br>Eb       | Cm |
| Α    | exalt Thee,                            | Bb<br>Bb7 | _                            | exalt<br>Eb      | Cm<br>Thee<br>Eb |    |
| Α    | exalt Thee,                            | Bb<br>Bb7 | Gm<br>I<br>Eb<br>O Lord      | exalt            | Cm<br>Thee       |    |
|      |                                        |           |                              |                  |                  |    |

## **Acordes**