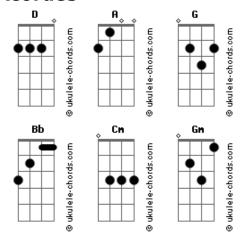

## **Hillsong - I Exalt Thee**

```
Intro: D A G A7
For Thou, O Lord, art high above all the earth
                A D D D
Thou art exalted far above all gods
        G
    D
                                   D A Bm
For Thou, O Lord, art high above all the earth
                A D D D
Thou art exalted far above all gods
A D
                  Gbm
I exalt Thee,
                 I exalt Thee
                  D
  G
I exalt Thee,
                 0 Lord
 D
                 Gbm
                 I exalt Thee
I exalt Thee,
  G A7
                  D D
I exalt Thee,
                  0 Lord
Eb Ab Bb Eb Bb
For Thou, O Lord, art high above all the earth
                                     Eb Bb Cm
    Ab Bb
                         Eb Eb
Thou art exalted far above all gods
Eb Ab Bb Eb Bb
For Thou, O Lord, art high above all the earth
                                     Eb Bb Cm
```

| Thou | Ab<br>art exalted                      |           | <mark>Bb</mark><br>bove all  |                  | Eb               | Eb |
|------|----------------------------------------|-----------|------------------------------|------------------|------------------|----|
| I e  | Eb<br>exalt Thee,<br>Ab B<br>alt Thee, | Bb<br>b7  | Gm<br>I<br>Eb<br>O Lord      | exalt            |                  |    |
| I e  | Eb<br>exalt Thee,<br>ab<br>alt Thee,   | Bb<br>Bb7 | Gm<br>I exal<br>Eb<br>O Lord | t The            | 9                |    |
| Α    | Eb<br>exalt Thee,<br>Ab<br>alt Thee,   | Bb<br>Bb7 | _                            | m<br>exalt<br>Eb | Thee<br>Eb       | Cm |
| Α    | exalt Thee,                            | Bb<br>Bb7 | _                            | exalt<br>Eb      | Cm<br>Thee<br>Eb |    |
| Α    | exalt Thee,                            | Bb<br>Bb7 | Gm<br>I<br>Eb<br>O Lord      | exalt            | Cm<br>Thee       |    |
|      |                                        |           |                              |                  |                  |    |

## **Acordes**