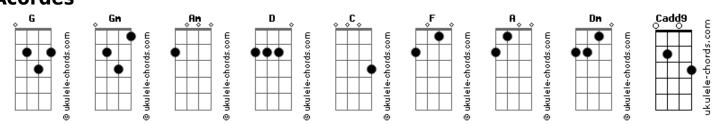

## **Hollow Coves - Patience**

tom: Gm (forma dos acordes no tom de Am ) Afinação: D G C F A D Intro: Am G Cadd9 F G Cadd9 Am F Show me how to build a home Am G Cadd9 F 'Cause all I have is fear I loath G Cadd9 F But I hope one day I'll know G Cadd9 F How it feels to love someone (F G Cadd9 G) (F G Cadd9 G) G Cadd9 Am F Is there more to this urge that lies in me? Am G Cadd9 F 'Cause it feels like there's something I can't see G Cadd9 F But I don't know what it means G Cadd9 F When these walls stand in between F G Am Cadd9 'Cause it's been so long since F G Am Cadd9 I've felt something F G Am Cadd9 But I hope that time will bring F Cadd9 G A home that's meant for me Cadd9 F So I'll wait for fate to shine G Am On the home I seek to find F Cadd9 Through patience I see light G In all that's built with time (F G Cadd9 G) Acordes

(F G Cadd9 G) G Cadd9 F Am I'll build this house upon the stone Am G Cadd9 F To stand against the storms that show G Cadd9 F With walls that won't break or fall G Am G F A love that grows stronger through it all G Am 'Cause I will wait for you Dm Cadd9 G Patience in my heart Am G F And I will wait for you Dm Cadd9 G Faithful from the start Cadd9 So I'll wait for fate to shine G Am On the home I seek to find F Cadd9 Through patience I see light G In all that's built with time Cadd9 So I'll wait for fate to shine G Am On the home I seek to find F Cadd9 Through patience I see light G F In all that's built with time [Final] Am G F Dm Cadd9 F Am G F Dm Cadd9 F