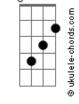

night with me
I will make it worth your while
Refrão:
       Δm
If your love is with me
        Em Am
You will be my baby
 Oh, yes you will
 Oh, yes you will
       Am
If your lips are near me
        Em
             Δm
You will be my baby
 Oh, yes you will
                  G
 Oh, yes you will
Am
           Em Am
   You will be my baby
                  G
 Oh, yes you will
 Oh, yes you will
       Δm
If your lips are near me
        Em
                  Am
You will be, be my baby
                  G
 Oh, yes you will
 Oh, yes you will
F Am
                    F Am
     You will be my baby
                        Am
                    F
If your lips are near me
```

```
F Am
Oh you'll be my baby
```

## **Oferecimento Lojalele.com.br**

## Acordes









© ukulele-chords.com



Dn ••



Oferecimento Lojalele.com.br