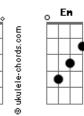

spend the night with me
I will make it worth your while
Refrão:
       Δm
If your love is with me
        Em Am
You will be my baby
 Oh, yes you will
 Oh, yes you will
       Am
If your lips are near me
        Em
             Δm
You will be my baby
 Oh, yes you will
                  G
 Oh, yes you will
Am
           Em Am
   You will be my baby
                  G
 Oh, yes you will
 Oh, yes you will
       Δm
If your lips are near me
        Em
                  Am
You will be, be my baby
                  G
 Oh, yes you will
 Oh, yes you will
F Am
                    F Am
     You will be my baby
                        Am
                    F
If your lips are near me
```

```
F Am
Oh you'll be my baby
```

## **Oferecimento Lojalele.com.br**

## Acordes









© ukulele-chords.com



Dn ••



Oferecimento Lojalele.com.br