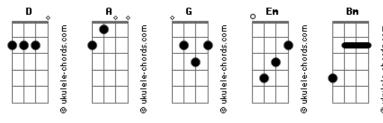

## **Housefires - Wildfire**

```
tom:
                                 [Intro] D
[Primeira Parte]
I surrender my obsession \,
To control You as I please
And I lay down all my idols
Of a God who looks like me
[Refrão]
              Em D
Your love is a wildfire
      Bm A
So I'll set you free
Em D
I'll let you go, I'll let you move
         Bm A
I'll let you be
Yeah, Your love is wildfire
      Bm
And It can't be tamed
             Em
Oh, You're gonna do what You're gonna do

Bm A

So I'm gonna let you have Your way
```

```
Wildfire
         Em D
Bm A
Your love is a wildfire
     Bm A
A wildfire
[Segunda Parte]
              D
You said if I seek you, I will find you
You said if I seem, D

Oh, and if I knock, You will open up the door
In surrender you have shown me
You're so much better than I think You are
[Ponte]
I can't fence You in
       D
I don't want control
      Bm
Maybe love begins when I let go
Vamn
           Em D
So I let You go
      G2 A
I let You go
(Em D Bm A)
(Em D Bm A)
```

## **Acordes**