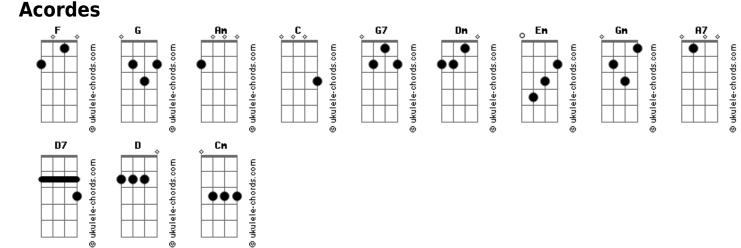

## **Engelbert Humperdinck - Blue Christmas**

Tom: F G G Am Edim D7 D If you're not here with me G Am G C Am Cdim Am G C Tom: Sol Maior (G ) G I'll have a blue Christmas, that's certain G Am G G7 Dm G Fdim C G Am G C Am Am Cdim G I'll have a blue Christmas without And when that blue heartache starts hurtin' you G Am G G7 Dm G Fdim C I'll be so blue thinking C Em Gm Edim A7 Gm Cm D7 Cm You'll be doin' Edim A7 Dm A7 all right C Em Gm Edim A7 Gm Edim A7 Dm Edim Gdim Dm Dm Decorations of red on a green Christmas tree D7 Am D D7 Am about you Edim A7 Dm A7 Cdim With your Christmas of white D7 G Dm G7 G7 C C Cdim Dm Cdim Dm Won't mean a thing, Dear But I'll have a blue, blue Christmas