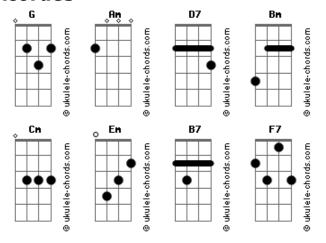

## **Engelbert Humperdinck - But Beautiful**

```
Tom: G
  Tom: Sol Maior (G)
D7 Am G Bm
                 E7- E7
Love is funny or it's sad
Am Dbm Gb7
Or it's quiet or it's mad

G Bm E7- E7
It's a good thing or it's bad
  A7 Cdim A7 A7
but beautiful
                  D7
                             G
                                            E7
                                    G
Beautiful to take a chance, and if you fall, you fall
              Am Am
                           Am
                                   D Am D7
```

```
And I'm thinking that I wouldn't mind at all
D7 Am G Bm E7- E7
Love is tearful
                  or it's gay
              Gb7
   Dbm
It's a problem or it's play
    G Bm E7 - E7
It's a heartache either way
  Α7
But beautiful
           Cm D7 G G
     Am
And I'm thinking if you
Em Am B7
                Em Em F7
were mine, I'd never let you go
  Am D7 Cdim D7
And that would be but beautiful, I know
```