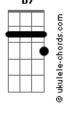

## **Engelbert Humperdinck - Harbor Lights**

```
Tom: C

Intro: F Fm Em A7 Dm G7 C G

C G7

I saw the harbor lights
Cdim C
They only told me we were parting
C Dm G7

The same old harbor lights
Gdim Dm G7 C
That once brought you to me
C G7