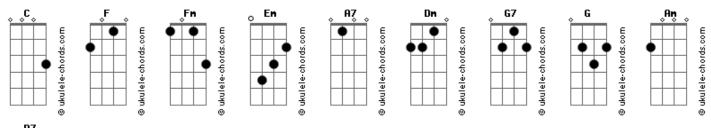

## **Engelbert Humperdinck - Harbor Lights**

```
Tom: C

Intro: F Fm Em A7 Dm G7 C G

C G7

I saw the harbor lights
Cdim C
They only told me we were parting
C Dm G7

The same old harbor lights
Gdim Dm G7 C
That once brought you to me
C G7