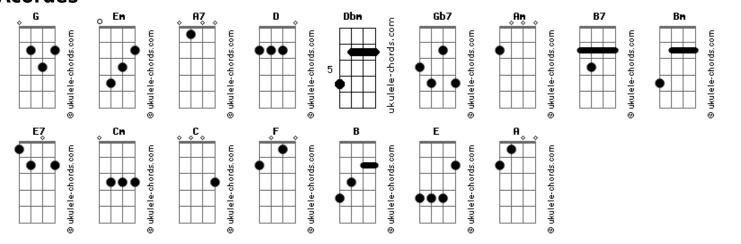

## **Engelbert Humperdinck - Just In Time**

```
Before you came, my time was running low A7 Cm A7 Cm A7 Cm D I was lost, the losing dice were tossed G C Gb7
Tom: G
  Intro: Em A7 D Fdim D Fdim D
               Fdim D Fdim Dbm Gb7
                                                           By bridges all were crossed, nowhere to go
Just in time, I found you just in time
                                                           Bm F Bm F Bm Gb7 Bm Bm E7
                                                           Now you're here, and now I know just where I'm going
                     Am
                                                 Bm E7
         Am
Before you came, my time
                          was running low
                                                                                    F7 B7
                                                           No more doubt or fear, I've found my way B7 B E A7 D
A7 Cm A7 Cm A7 Cm D
I was lost, the losing dice were tossed
                                                           For love came just in time, you found me just in time
               G
                                                               E7
                                                                         Em
                                                                                A7 D
                                                                                                                Fdim
                                                                                                   Fdim D
By bridges all were crossed, nowhere to go
                                                           And changed my lonely life that lovely day
Bm F Bm F Bm
                        Gb7 Bm
                                                           Interlude: D Fdim D Fdim D Fdim Dbm Gb7 Am Am B7 Bm E7 A7 Cm
E7
                                                           A7 Cm A7 Cm D G C Gb7
Now you're here, and now I know just where I'm going
                                                           F Bm F Bm Gb7
                                                                                 Bm Bm E7
                         E7
And now I know just where I'm going D B7 B7
                                                           No more doubt or fear, I've found my way B7 B E A7 D
For love came just in time, you found me just in time
    E7 Em
                            A7 D E
                                                                                               D
And changed my lonely life that lovely day
                                                           For love came just in time, you found me just in time
D Fdim D Fdim D Fdim Dbm Gb7
                                                               E7
                                                                                                                Fdim
                                                                          Em
                                                                                        Α7
                                                                                                   Fdim D
Just in time, I found you just in time
                                         Bm
                                             E7
                                                           And changed my lonely life that lovely day
```