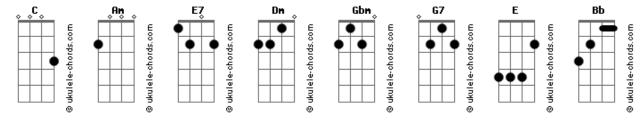

## **Engelbert Humperdinck - Speak Softly, Love**

Tom: C

Am E7 Am E7 Dm Fdim Am

Speak softly, love, and hold me warm against your heart
E7 Am Am Gbm Gbm Dm

I hear your words, the tender, trembling moments start
Dm Dm G7 Am

We're in a world, our very own
Dm E E7 Am

Sharing a love that only few have ever known

Bridge

G7 G7 C
Wine colored days warmed by the sun
Bb Dm E
Deep, velvet nights when we are one
Am E7 Am E7 Dm Fdim Am
Speak softly, love, so no one hears us but the sky
E7 Am Am Gbm Gbm Dm
The vows of love we make will live until we die
Dm Dm G7 Am
My life is yours, and all because
Dm E E7 Am
You came into my world so softly love