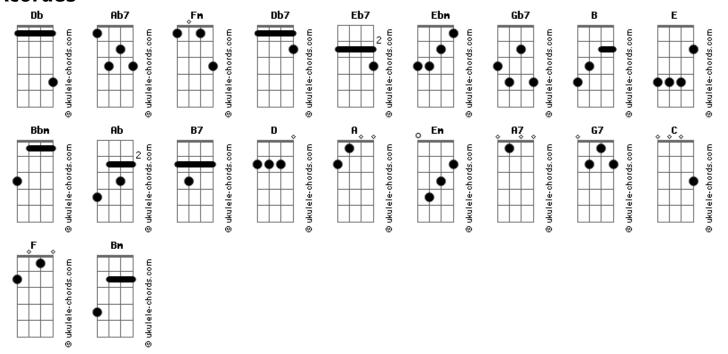

## **Engelbert Humperdinck - Where Is The Love**

```
Tom: Db
                                                                I wish that you would tell me so, oh
   Intro: Ab7 Fm Db7 Eb7 Ab7
                                                                Don't leave me hangin on the promise
                     Ebm Db7 Eb7 Ab7
Where is the love
                                                                You've got to let me know
                     Ebm Db7 Eb7 Ab7
                                                                Interlude: Ab Ebm Ab7 Db Gb7 B E
Where is the love
                     Ebm
                                                                Oh how I wish I'd never met you
Where is the love
                                                                                                         Bbm
                                                                                                             Db
                                                                I guess it must have been my fate
You said you'd give to me
                                                                To fall in love with someone else's
Soon as you were free
                                                                                    Db D
                                       Bbm
                                             Db
                                                                Love, all I can do is wait
Will it ever be, where is the love
                                                                Where is the love
Ab7
You told me that you didn't love him
                                                                You said was mine all mine
                                       Bbm
                                             Db
And you were gonna say goodbye
                                                                Till the end of time
But if you really didn't mean it
                                                                Was it just a lie
Why did you have to lie
                                                                                     Bm
                                                                                           D
                                                                Where is the love
Where is the love
                                                       GB7
                                                                Where is the love
                     Db
Ah7
                             till the end of time
You said was mine all mine,
                                                                                    Bm
                 Ε
                                Bbm
                                                                Where is the love
Was it just a lie, where is the love
                                                                Where is the love
If you had had a sudden change of heart
```