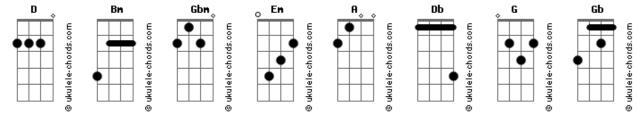

Tom: D

## **Hyde - Cape Of Storms**

**Embraced** So where do I sail? Gbm The ghost ship wanders far A ship losing control For there is no guiding star My cries swallowed up, And this treasure has no meaning anymore Lost in the raging sea [Solo] Bm Gbm Bm Gbm Em A So where has love gone? You know completely Will I ever reach it? The taste of sin The Cape of Storms Α Melting sweet in your mouth Bm Echoes the pain I feel inside Like chocolate You'll never notice A moment of pleasure The colour of sin Gbm You are fulfilled Just as the storm clouds close in Em But every dream has its time It's dark Bm To die Here in the shadows Will this be my fate? Gbm I am pursued [Solo] Bm Gbm Bm Gbm Em A Until the ends of the earth