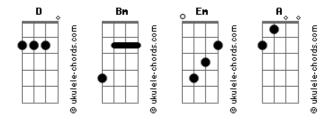

## (G)I-DLE - I DO

tom: D Intro: D Bm Em A [Primeira Parte] 0h-oh-oh Rm D ..Hit me like a shot in the heart Never shoulda played you so hard Guess I played myself, that's my fault [Pré-Refrão] D Hmm-mm-mm Bm I don't even know how to think Em 'Cause now she got your heart so I feel Stupid, foolish 'Fraid I'm losing everything I thought I couldn't My whole world is falling apart [Refrão] D Don't you Go falling in love Bm Trust me she's not the one She won't ever Em Love you like I do Hold you like I do, know you like I do Don't you Go fallin' in love Bm 'Cause I'ma break that up I won't let her Em Love you like I do Α Touch you like I do, nothing like I do Acordes