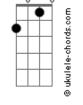

## IA\_Worship - Holy (The Anthem Song)

tom: Am Intro: Am G F Am G F ? G Am You are holy God F Forever holy Am G You are holy God F Forever holy Dm We magnify your name Em We glorify E. G We lift you high, above the clouds Dm We magnify your name Em We glorify F G We lift you high, lamb of God Am G You are holy God F Forever holy Am G You are holy God F Forever holy Dm We magnify your name Em7 We glorify F Am G We lift you high, above the clouds Dm We magnify your name Em7 We glorify F Am G We lift you high, lamb of God

(Am G F) Em F Am G Hallelujah, hallelujah Am Em F G Hallelujah, hallelujah Am Em The angels are singing F The anthem song G Am Day and night, night and day Am We sing you are holy Am Em The angels are singing F The anthem song Am G Day and night, night and day Am We sing you are holy Am Em The angels are singing F The anthem song Dm Day and night, night and day Am You are holy Fm You are holy F You are holy G You are holy Am You are holy Fm You are holy You are holy G You are holy