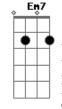

## IA\_Worship - Holy (The Anthem Song)

tom: Am Intro: Am G F Am G F ? G Am You are holy God F Forever holy Am G You are holy God F Forever holy Dm We magnify your name Em We glorify E. G We lift you high, above the clouds Dm We magnify your name Em We glorify F G We lift you high, lamb of God Am G You are holy God F Forever holy Am G You are holy God F Forever holy Dm We magnify your name Em7 We glorify F Am G We lift you high, above the clouds Dm We magnify your name Em7 We glorify F Am G We lift you high, lamb of God

(Am G F) Em F Am G Hallelujah, hallelujah Am Em F G Hallelujah, hallelujah Am Em The angels are singing F The anthem song G Am Day and night, night and day Am We sing you are holy Am Em The angels are singing F The anthem song Am G Day and night, night and day Am We sing you are holy Am Em The angels are singing F The anthem song Dm Day and night, night and day Am You are holy Fm You are holy F You are holy G You are holy Am You are holy Fm You are holy You are holy G You are holy