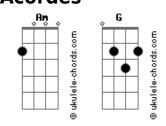

## IA\_Worship - Holy (The Anthem Song)

tom: Am Intro: Am G F Am G F ? G Am You are holy God F Forever holy Am G You are holy God F Forever holy Dm We magnify your name Em We glorify E. G We lift you high, above the clouds Dm We magnify your name Em We glorify F G We lift you high, lamb of God Am G You are holy God F Forever holy Am G You are holy God F Forever holy Dm We magnify your name Em7 We glorify F Am G We lift you high, above the clouds Dm We magnify your name Em7 We glorify F Am G We lift you high, lamb of God

(Am G F) Em F Am G Hallelujah, hallelujah Am Em F G Hallelujah, hallelujah Am Em The angels are singing F The anthem song G Am Day and night, night and day Am We sing you are holy Am Em The angels are singing F The anthem song Am G Day and night, night and day Am We sing you are holy Am Em The angels are singing F The anthem song Dm Day and night, night and day Am You are holy Fm You are holy F You are holy G You are holy Am You are holy Fm You are holy You are holy G You are holy