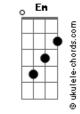

## IA\_Worship - Holy (The Anthem Song)

tom: Am Intro: Am G F Am G F ? G Am You are holy God F Forever holy Am G You are holy God F Forever holy Dm We magnify your name Em We glorify E. G We lift you high, above the clouds Dm We magnify your name Em We glorify F G We lift you high, lamb of God Am G You are holy God F Forever holy Am G You are holy God F Forever holy Dm We magnify your name Em7 We glorify F Am G We lift you high, above the clouds Dm We magnify your name Em7 We glorify F Am G We lift you high, lamb of God

(Am G F) Em F Am G Hallelujah, hallelujah Am Em F G Hallelujah, hallelujah Am Em The angels are singing F The anthem song G Am Day and night, night and day Am We sing you are holy Am Em The angels are singing F The anthem song Am G Day and night, night and day Am We sing you are holy Am Em The angels are singing F The anthem song Dm Day and night, night and day Am You are holy Fm You are holy F You are holy G You are holy Am You are holy Fm You are holy You are holy G You are holy