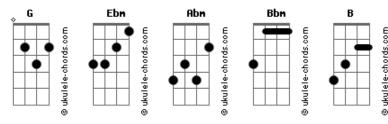

# **Ida Laurberg - Puppy Dog Eyes**

tom: [Primeira Parte] You know you look good But I know you're bad I think you sound cool Bbm But we know the words may hurt me You talk that way It could make me faint Makes me insecure Bbm But I want some more, I'm sure But the problem is [Refrão] Ebm I just love your puppy dog eyes В Put your hands on my inner thighs Bbm

You won't love my puppy dog eyes No, you just wanna be between my thighs [Segunda Parte] I sell my soul I think I'm bold So I feel wanted Bbm But now I'm haunted, I lost it Ebm You haunt my mind Abm And every thought I'm thinking why Does it have to be this hard [Refrão] I just love your puppy dog eyes Put your hands on my inner thighs Bbm You won't love my puppy dog eyes Ebm No, you just wanna be between my thighs

## **Acordes**