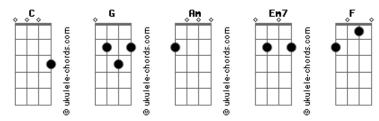

## **Imagine Dragons - Darkness**

Tom: C

G Stay with me please Caus Im living, living Intro F|----Living in the darkness B|-----10-8--10-8------G .....9-10-----9-7-----D 10-12-----I could never beat it when you needed me the most Aİ-----The more I try the less you try to come E How could I live like that I can never leave you when you're lying in the bed face to the wall, I slept on the floor How could I live like that Δm What did you mean by that Take it as a self indication What did you mean by that Take it as your own means of indication Em7 If I could take it all Am If I could take it all back Take it as a self invitation Take it as you own means of salvation Refrão com intro Em7 If I could take it back Nothing is forgiven unless you want it to be If I could take it all back Am And if its too late for deciding oh just leave it to me Refrão Stay with me x4 Nothing is forgiven unless you want it to be G Stay with me please Am And if its too late for deciding oh just leave it to me Caus Im living, living