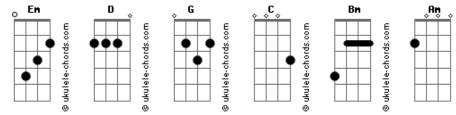

## **Imagine Dragons - I Wish**

tom: Em Intro: Em D G C Bm Am D G Em I never called you and now it's too late Bm Am Say all the words that I wanted to say Em D G Doctor said oh, there's a fight up ahead C Bm Am C Bm Am Should've been there by your hospital bed Em D G So it rains everyday, oh it rains everyday C Bm Am Oh, I've got the words to say Em C G How I wish I was a better friend Em C G D Before it was too late Em C G I wish that I would have been there in the end Em C G D I wish I was a better friend Em D G