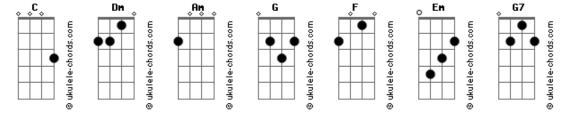

Yeah we're leaving broken hearts behind
Am
Mystify
Mystify me
                                                                 You're eternally wild with the power
                                                                 Em
                                                                                          G7
(Idem Verso 1)
                                                                 To make every moment come alive
I need perfection
                                                                 All those stars that shine upon you
Some twisted selection
                                                                 And they'll kiss you every night
That tangles me
To keep me alive
```

In all that exists

## Acordes